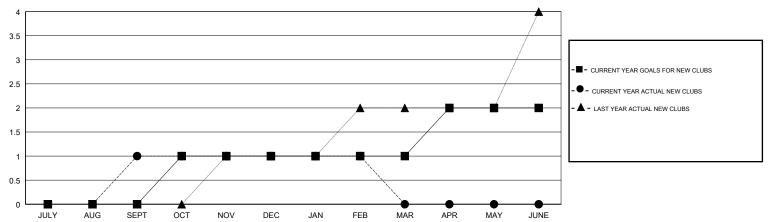

APR/MAY/JUNE

# MONTHLY MEMBERSHIP PROGRESS REPORT

## District A 711

Results as of: 02/28/2019

#### **CHRIS LEWIS LOCATION ONTARIO GMT CA** Clubs Members RESULTS FOR 2018-2019 RESULTS FOR 2018-2019 NEW CLUB GOAL NEW CLUBS DROPPED CLUBS MEMBER GROWTH NET MEMBER GROWTH DROPPED QUARTER QUARTER GOAL ACTUAL MEMBERS ACTUAL (including transfers) 0 -30 62 37 JULY/AUG/SEPT JULY/AUG/SEPT 0 15 37 81 OCT/NOV/DEC OCT/NOV/DEC 0 0 0 32 31 -15 JAN/FEB/MAR JAN/FEB/MAR 0 0 0 0

APR/MAY/JUNE

35

## GOALS AND ACTUAL NEW CLUBS CUMULATIVE



## GOALS AND ACTUAL MEMBERS CUMULATIVE



| DROPPED CLUBS: 0  DROPPED MEMBERS |     | 35 CLUBS OF 80 ADDED 1 OR MORE<br>NEW MEMBERS | GENDER DISTRIBUTION  MALE 909 (62.95%)  FEMALE 535 (37.05%)  Women Percentage Fiscal Year Goal: 38% |     |
|-----------------------------------|-----|-----------------------------------------------|-----------------------------------------------------------------------------------------------------|-----|
| DECEASED                          | 9   | CLICK HERE FOR CUMULATIVE MEMBERSHIP DATA     | TOTAL FAMILY UNIT MEMBERS                                                                           | 250 |
| CLUB CANCELLED                    | 0   |                                               | FAMILY MEMBERS PAYING HALF