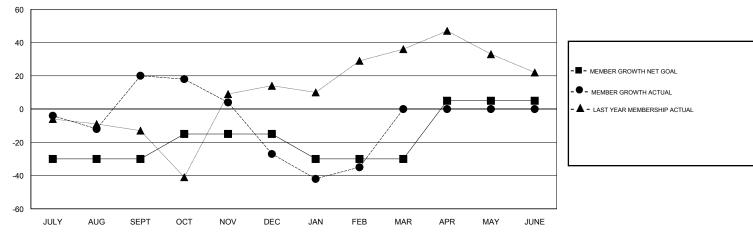

## GOALS AND ACTUAL MEMBERS CUMULATIVE

| DROPPED CLUBS: 0  DROPPED MEMBERS |     | 35 CLUBS OF 80 ADDED 1 OR MORE<br>NEW MEMBERS | GENDER DISTRIBUTION  MALE 909 (62.95%)  FEMALE 535 (37.05%)  Women Percentage Fiscal Year Goal: 38% |     |
|-----------------------------------|-----|-----------------------------------------------|-----------------------------------------------------------------------------------------------------|-----|
| DECEASED                          | 9   | CLICK HERE FOR CUMULATIVE MEMBERSHIP DATA     | TOTAL FAMILY UNIT MEMBERS                                                                           | 250 |
| CLUB CANCELLED                    | 0   |                                               | FAMILY MEMBERS PAYING HALF                                                                          | 130 |
| OTHER                             | 140 |                                               | DUES                                                                                                |     |
| TOTAL                             | 149 |                                               |                                                                                                     |     |